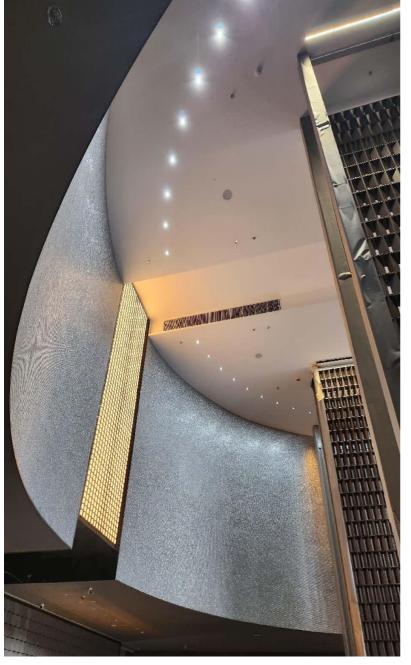

## Wyndham Grand Chengdu

0

Project Location: Chengdu

Products : 2835 White Flexible Strip 5050 RGBCW Phantom Flexible Strip 10X10MM 8X8MM Neon Diffused Modular Lights Wyndham Grand Chengdu Lighting Design The design combines modernity with cultural elegance through recessed linear LEDs and adaptive ambient lighting. Energy-efficient light strips accentuate the curves of the building, while intelligent controls adjust the colour tones according to natural rhythms. Wall wash lights highlight local art and textures, reflecting the serenity of Chengdu.

## Wyndham Grand Chengdu

Project Location: Chengdu

Intelligent dimming and colour temperature adjustment system realises the natural transition of light from day to night, and the use of low-energy design and environmentally friendly decorative materials highlights the hotel's green hospitality. The harmonious unity of technology, luxury and regional glamour is only for the ultimate experience of guests' comfort.

## Wyndham Grand Chengdu

Project Location: Chengdu

# Wyndham Grand Chengdu

Project Location: Chengdu