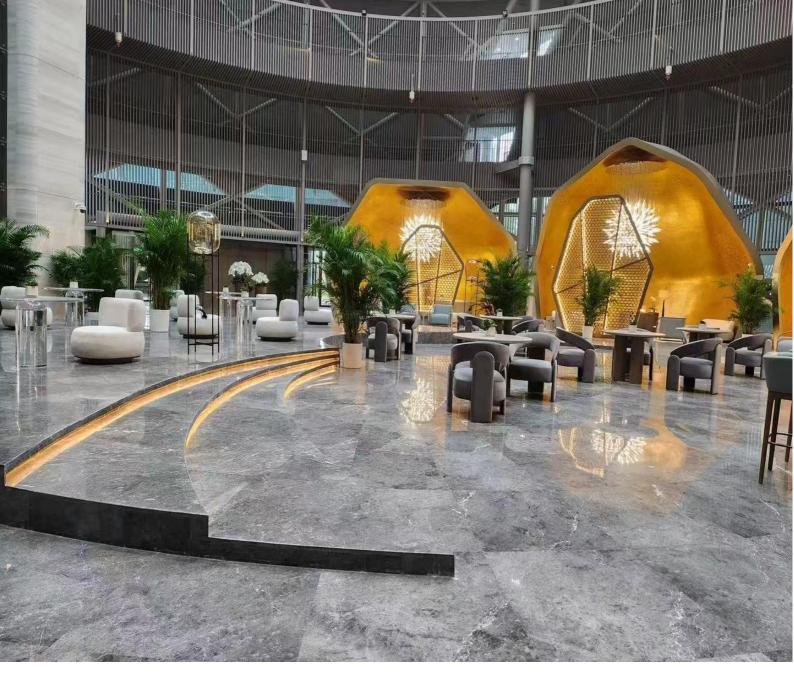

### InterContinental Shanghai Dishui Lake

Location: Shanghai

Products: IP20 2835 Flexible Strip 2400K,2700K IP67 Neon 10X10MM.6X6MM

The lobby's lighting design reflects modern sophistication, blending organic fluidity with lakeside serenity. Linear LED strips trace architectural curves reminiscent of water ripples, while wall-washing fixtures highlight textured surfaces and art installations. Dynamic colour temperatures are adjusted via intelligent controls, transitioning from crisp daylight tones to warm twilight tones, in keeping with circadian rhythms.

Energy efficient LEDs and solar responsive dimming reduce energy consumption by 40%. Recessed ambient lighting creates a warm and welcoming ambience and highlights the grandeur of the lobby's double-height ceiling. Sustainable materials and minimal light pollution underscore the hotel's eco-commitment. The design harmonises technology, nature and luxury, reflecting the serene and vibrant nature of Dripping Lake.