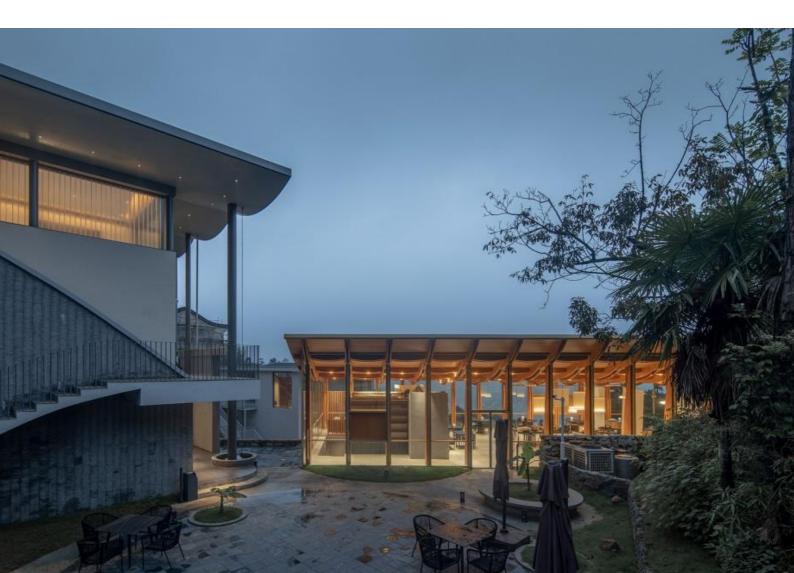

### Rainhouse B&B

Project Location: Hangzhou

Products: IP20, IP652835 Flexible Strip Light IP67 13X13MM Flexible Wall Washer Lights

# Rainhouse B&B

 $\bigcirc$ 

Project Location: Hangzhou

Products : IP20, IP65 2835 Flexible Strip Light IP67 13X13MM Flexible Wall Washer Lights

## Rainhouse B&B

Project Location: Hangzhou

Products : IP20, IP65 2835 Flexible Strip Light IP67 13X13MM Flexible Wall Washer Lights

# Rainhouse B&B

Project Location: Hangzhou