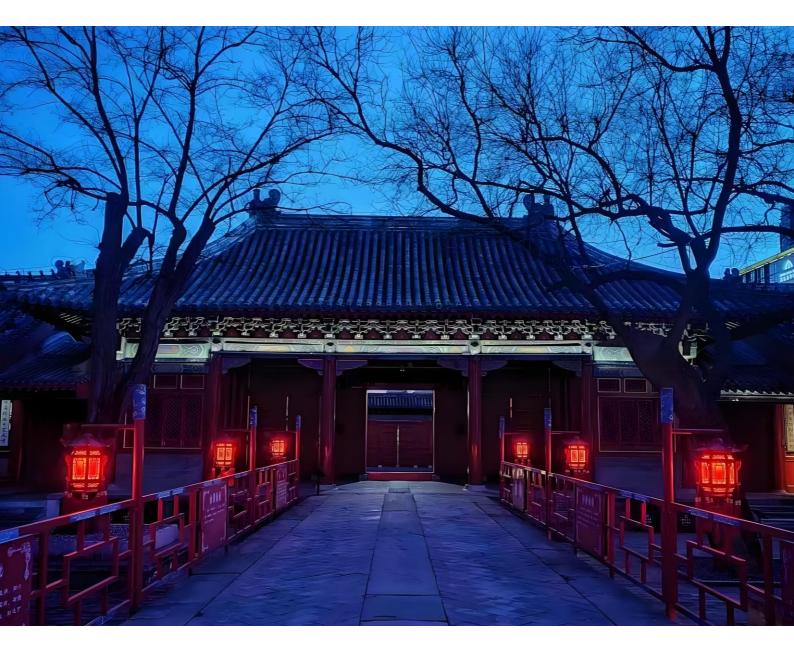

## Chungak Temple

Project Location: Beijing

Product: IP67 ANTI-GLARE NEON16X16MIM 13W/M

## Chungak Temple

# **RIDILUX**<sup>®</sup>

Project Location: Beijing

Product: IP67 ANTI-GLARE NEON16X16MM 13W/M