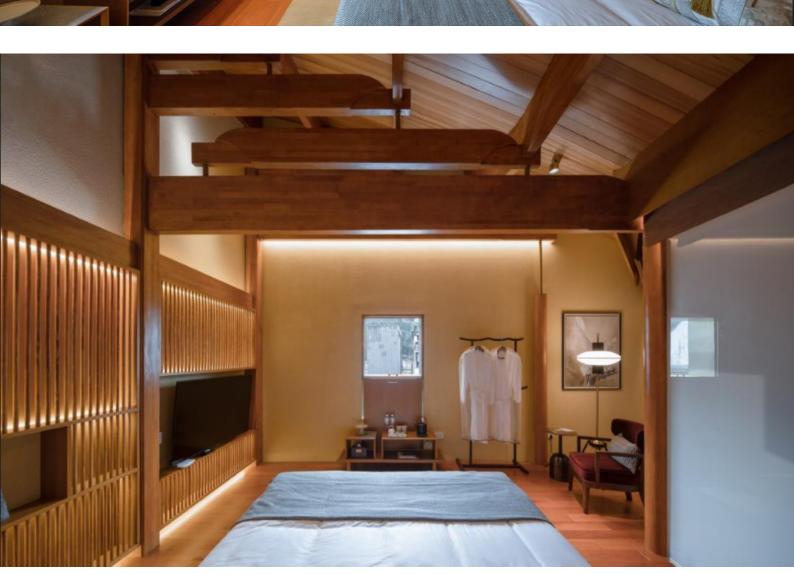

### Rainhouse B&B

Project Location: Hangzhou

Products: IP20, IP652835 Flexible Strip Light IP67 13X13MM Flexible Wall Washer Lights

# Rainhouse B&B

 $\bigcirc$ 

Project Location: Hangzhou

Products : IP20, IP65 2835 Flexible Strip Light IP67 13X13MM Flexible Wall Washer Lights

## Rainhouse B&B

Project Location: Hangzhou

Products : IP20, IP65 2835 Flexible Strip Light IP67 13X13MM Flexible Wall Washer Lights

# Rainhouse B&B

Project Location: Hangzhou