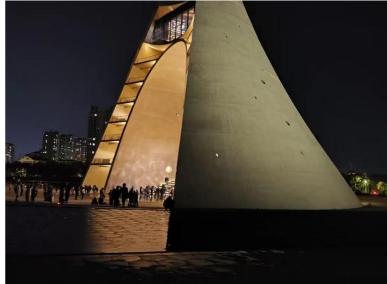

## Tower of Time

Project Location: Yantai, City Shandong Province

Product: IP68 NEON 16X16MM DMX512

The lighting design for the Yantai Time Tower combines technology, art and cultural symbolism to reflect the city's maritime heritage and the fluidity of time. Energy efficient LED systems and intelligent controls enable dynamic colour transitions, rhythmic patterns and interactive displays that echo the tides and weather.

## Tower of Time

Project Location: Yantai, City Shandong Province

Product: IP68 NEON 16X16MM DMX512

Layered lighting highlights the parametric façade, emphasising its sculptural geometry. Warm and cool gradients evoke dawnto-dusk transitions, while projections incorporate celestial patterns and local mythology. Sustainability drives solarpowered elements and adaptive dimming. Visitors are engaged through app-controlled light interactions, while seasonal themes enrich its role as a cultural icon. This innovative design transforms the urban nightscape