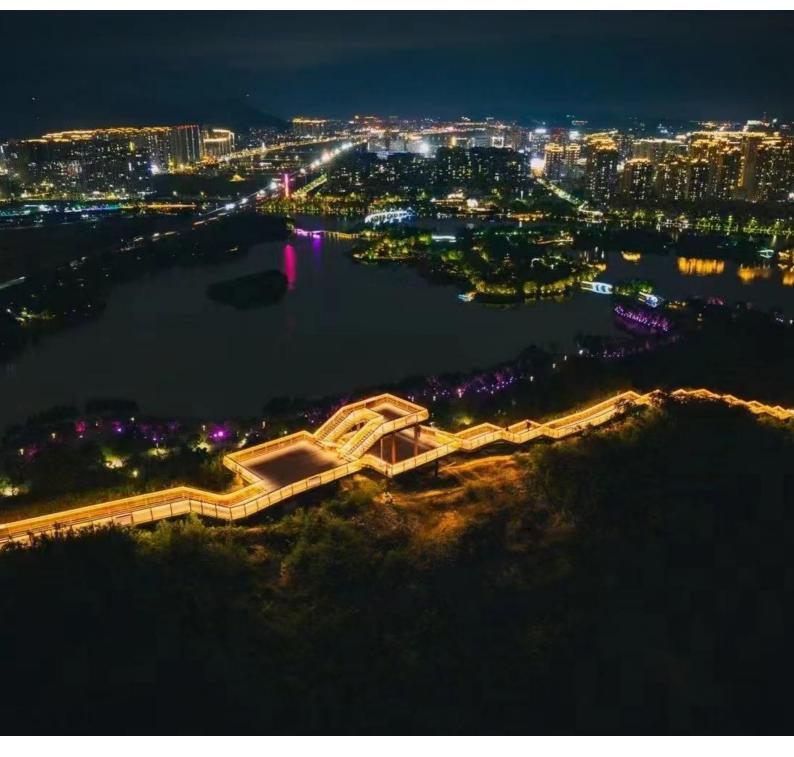

#### **Hiking Trail**

Location: Yandang Mountain, Wenzhou City, Zhengjiang Province

Product: IP67 NEON 12X12MM

The lighting design for the Rak Ching Si Trail utilises LED lowpower neon strips, combining sustainability with ethereal beauty. These flexible, energy-efficient strips outline the trail in a soft amber gradient, ensuring safety while minimising ecological impact. Neon highlights highlight ancient trees, rock textures and temple architecture, blending Buddhist symbolism with modern simplicity.

## **Hiking Trail**

Location: Yandang Mountain, Wenzhou City, Zhengjiang Province

Product: IP67 NEON 12X12MM

Adaptive controls adjust brightness according to time of day and foot traffic, paired with a solar-powered system for zerowaste operation. Subtle projections of Zen motifs and seasonal hues enhance the spiritual ambience of the trail. The low glare and dynamic colour transitions of the neon strips harmonise with the nocturnal ecosystem of Yandang Mountain, creating a meditative journey that respects nature and heritage day and night.