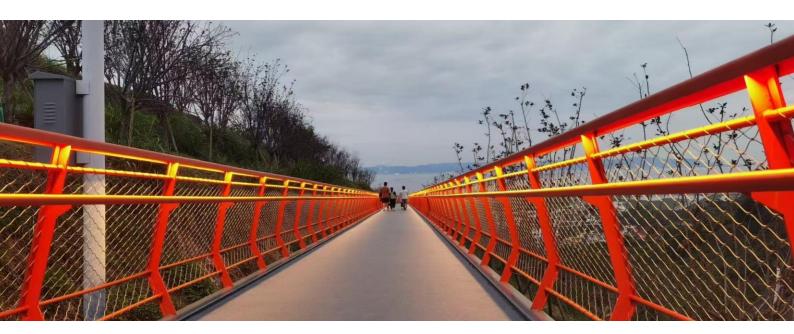

#### **Hiking Trail**

Location: Yandang Mountain, Wenzhou City, Zhengjiang Province

Product: IP67 NEON 12X12MM

The lighting design for the Rak Ching Si Trail utilises LED lowpower neon strips, combining sustainability with ethereal beauty. These flexible, energy-efficient strips outline the trail in a soft amber gradient, ensuring safety while minimising ecological impact. Neon highlights highlight ancient trees, rock textures and temple architecture, blending Buddhist symbolism with modern simplicity.

## **Hiking Trail**

Location: Yandang Mountain, Wenzhou City, Zhengjiang Province

Product: IP67 NEON 12X12MM

Adaptive controls adjust brightness according to time of day and foot traffic, paired with a solar-powered system for zerowaste operation. Subtle projections of Zen motifs and seasonal hues enhance the spiritual ambience of the trail. The low glare and dynamic colour transitions of the neon strips harmonise with the nocturnal ecosystem of Yandang Mountain, creating a meditative journey that respects nature and heritage day and night.

# **Hiking Trail**

Location: Yandang Mountain, Wenzhou City, Origing Province

Product: IP67 NEON 12X12MIM