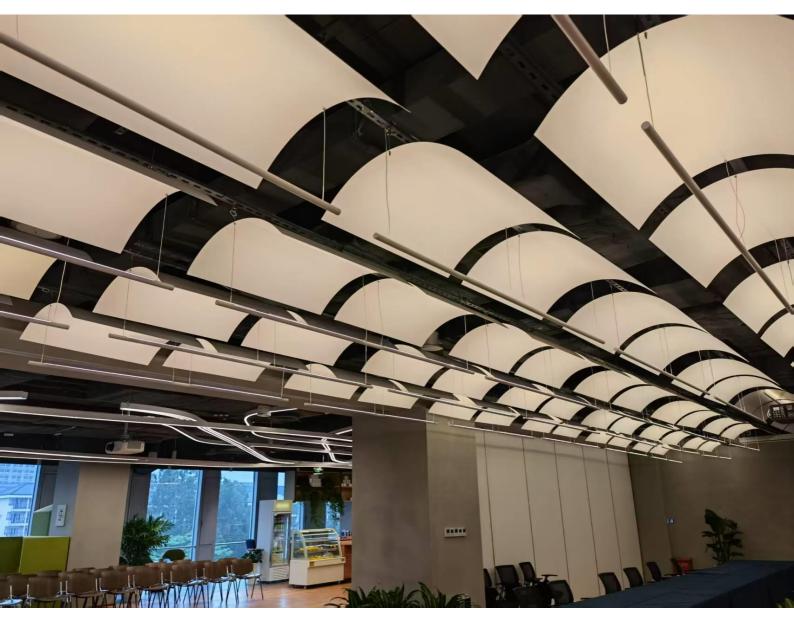

#### Shenzhen Xili Zhiyan Office Building

Project Location: Shenzhen

Products: IP44 50X30MM Linear Lights

Inspired by the Shenzhen metro line map, this project integrates the city's transport network into the lighting design of the office building. Unique linear lamps and lanterns outline the direction of the metro lines with smooth lines, and the lights run through the office space like a dynamic track, showing the vitality of Shenzhen city and creating a comfortable and efficient office environment through soft light, realising the clever fusion of function and art.

#### Shenzhen Xili Zhiyan Office Building

Project Location: Shenzhen