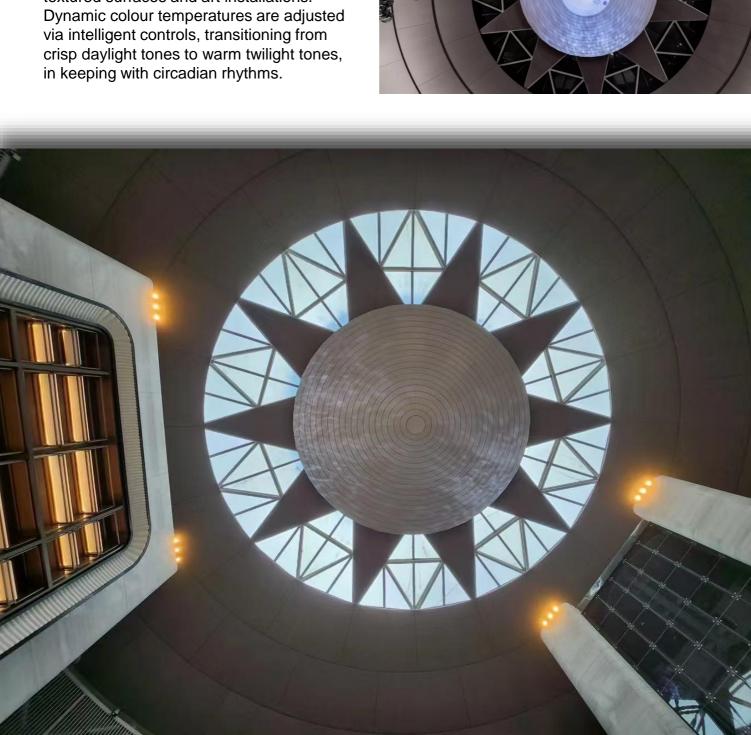

### InterContinental Shanghai Dishui Lake

Location: Shanghai

Products: IP20 2835 Flexible Strip 2400K,2700K IP67 Neon 10X10MM.6X6MM

The lobby's lighting design reflects modern sophistication, blending organic fluidity with lakeside serenity. Linear LED strips trace architectural curves reminiscent of water ripples, while wall-washing fixtures highlight textured surfaces and art installations. Dynamic colour temperatures are adjusted via intelligent controls, transitioning from crisp daylight tones to warm twilight tones, in keeping with circadian rhythms.

Energy efficient LEDs and solar responsive dimming reduce energy consumption by 40%. Recessed ambient lighting creates a warm and welcoming ambience and highlights the grandeur of the lobby's double-height ceiling. Sustainable materials and minimal light pollution underscore the hotel's eco-commitment. The design harmonises technology, nature and luxury, reflecting the serene and vibrant nature of Dripping Lake.