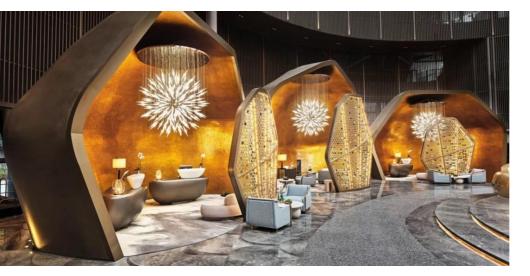

### InterContinental Shanghai Dishui Lake

Location: Shanghai

Products: IP20 2835 Flexible Strip 2400K,2700K IP67 Neon 10X10MM.6X6MM

The lobby's lighting design reflects modern sophistication, blending organic fluidity with lakeside serenity. Linear LED strips trace architectural curves reminiscent of water ripples, while wall-washing fixtures highlight textured surfaces and art installations. Dynamic colour temperatures are adjusted via intelligent controls, transitioning from crisp daylight tones to warm twilight tones, in keeping with circadian rhythms.

Energy efficient LEDs and solar responsive dimming reduce energy consumption by 40%. Recessed ambient lighting creates a warm and welcoming ambience and highlights the grandeur of the lobby's double-height ceiling. Sustainable materials and minimal light pollution underscore the hotel's eco-commitment. The design harmonises technology, nature and luxury, reflecting the serene and vibrant nature of Dripping Lake.