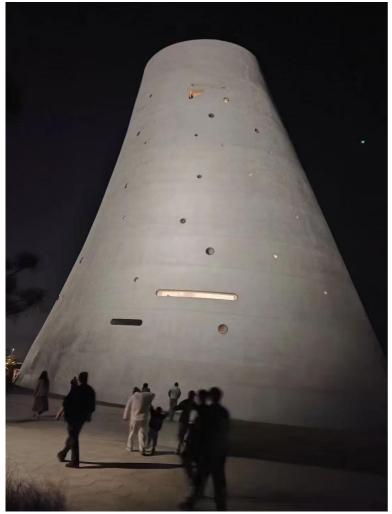

## Tower of Time

Project Location: Yantai, City Shandong Province

Product: IP68 NEON 16X16MM DMX512

The lighting design for the Yantai Time Tower combines technology, art and cultural symbolism to reflect the city's maritime heritage and the fluidity of time. Energy efficient LED systems and intelligent controls enable dynamic colour transitions, rhythmic patterns and interactive displays that echo the tides and weather.

## Tower of Time

Project Location: Yantai, City Shandong Province

Product: IP68 NEON 16X16MM DMX512

Layered lighting highlights the parametric façade, emphasising its sculptural geometry. Warm and cool gradients evoke dawnto-dusk transitions, while projections incorporate celestial patterns and local mythology. Sustainability drives solarpowered elements and adaptive dimming. Visitors are engaged through app-controlled light interactions, while seasonal themes enrich its role as a cultural icon. This innovative design transforms the urban nightscape