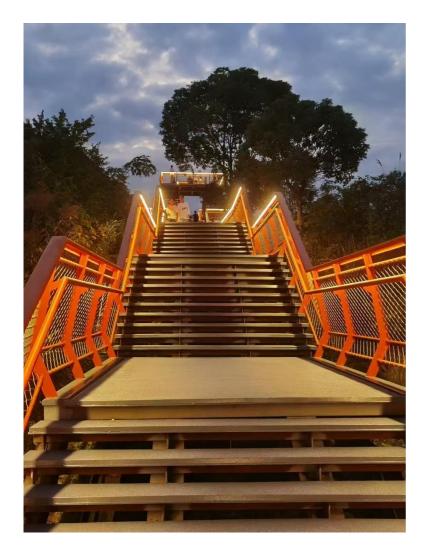

#### **Hiking Trail**

Location: Yandang Mountain, Wenzhou City, Zhengjiang Province

Product: IP67 NEON 12X12MM

The lighting design for the Rak Ching Si Trail utilises LED lowpower neon strips, combining sustainability with ethereal beauty. These flexible, energy-efficient strips outline the trail in a soft amber gradient, ensuring safety while minimising ecological impact. Neon highlights highlight ancient trees, rock textures and temple architecture, blending Buddhist symbolism with modern simplicity.

## **Hiking Trail**

Location: Yandang Mountain, Wenzhou City, Zhengjiang Province

Product: IP67 NEON 12X12MM

Adaptive controls adjust brightness according to time of day and foot traffic, paired with a solar-powered system for zerowaste operation. Subtle projections of Zen motifs and seasonal hues enhance the spiritual ambience of the trail. The low glare and dynamic colour transitions of the neon strips harmonise with the nocturnal ecosystem of Yandang Mountain, creating a meditative journey that respects nature and heritage day and night.

# **Hiking Trail**

Location: Yandang Mountain, Wenzhou City, Origing Province

Product: IP67 NEON 12X12MIM