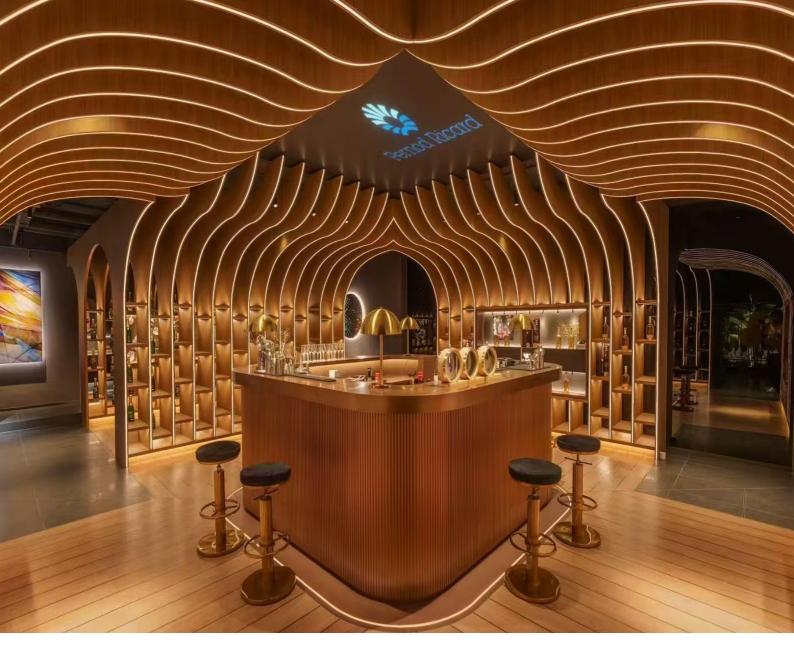

### Pernod Ricard Boutique

Project Location: Daliar

Products: IP202835 Strip 16X16MM Neon strip The warm light design of the Pernod Ricard boutique is crafted with precise colour temperature control and hierarchical lighting, so that the soft warm light flows like amber, outlining the outline of the wines and rendering a luxurious atmosphere. In the interplay of light and shadow, the shelves and displays shine, and the space's style leaps out, creating an immersive high-end wine-tasting experience for customers, and interpreting the perfect blend of lighting art and commercial aesthetics.

#### Pernod Ricard Boutique

Project Location: Daliar

Pernod Ricard Boutique has sculpted a warm light system that is like a poetry of flowing light and shadow. Special soft light strips, in the form of liquid gold leaf, meander along the contours of the wine cabinets, weaving the starry reflections of the bottles into a dome of light. Accent spotlights, like moonlight sculptors, capture the amber colour of each vintage and the grain of the bottles, casting a hazy halo of light on the velvety walls.

## Pernod Ricard Boutique

Project Location: Daliar