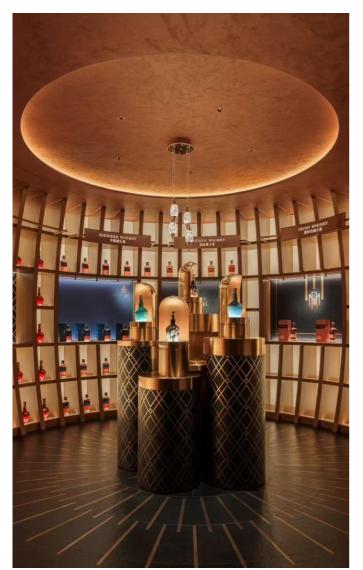

### Pernod Ricard Boutique

Project Location: Daliar

Products: IP202835 Strip 16X16MM Neon strip The warm light design of the Pernod Ricard boutique is crafted with precise colour temperature control and hierarchical lighting, so that the soft warm light flows like amber, outlining the outline of the wines and rendering a luxurious atmosphere. In the interplay of light and shadow, the shelves and displays shine, and the space's style leaps out, creating an immersive high-end wine-tasting experience for customers, and interpreting the perfect blend of lighting art and commercial aesthetics.

#### Pernod Ricard Boutique

Project Location: Daliar

Pernod Ricard Boutique has sculpted a warm light system that is like a poetry of flowing light and shadow. Special soft light strips, in the form of liquid gold leaf, meander along the contours of the wine cabinets, weaving the starry reflections of the bottles into a dome of light. Accent spotlights, like moonlight sculptors, capture the amber colour of each vintage and the grain of the bottles, casting a hazy halo of light on the velvety walls.

## Pernod Ricard Boutique

Project Location: Daliar