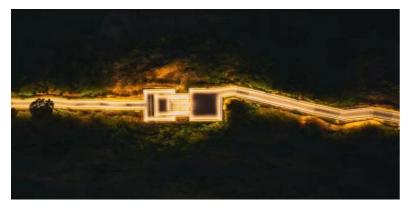

## Tower of Time

Project Location: Yantai, City Shandong Province

Product: IP68 NEON 16X16MM DMX512

The lighting design for the Yantai Time Tower combines technology, art and cultural symbolism to reflect the city's maritime heritage and the fluidity of time. Energy efficient LED systems and intelligent controls enable dynamic colour transitions, rhythmic patterns and interactive displays that echo the tides and weather.

## Tower of Time

Project Location: Yantai, City Shandong Province

Product: IP68 NEON 16X16MM DMX512

Layered lighting highlights the parametric façade, emphasising its sculptural geometry. Warm and cool gradients evoke dawnto-dusk transitions, while projections incorporate celestial patterns and local mythology. Sustainability drives solarpowered elements and adaptive dimming. Visitors are engaged through app-controlled light interactions, while seasonal themes enrich its role as a cultural icon. This innovative design transforms the urban nightscape