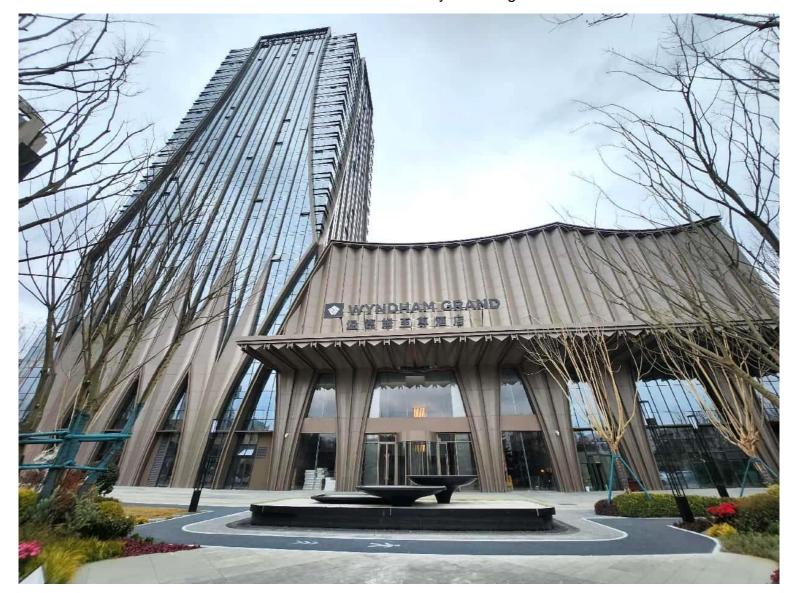

## Wyndham Grand Chengdu

0

Project Location: Chengdu

Products : 2835 White Flexible Strip 5050 RGBCW Phantom Flexible Strip 10X10MM 8X8MM Neon Diffused Modular Lights Wyndham Grand Chengdu Lighting Design The design combines modernity with cultural elegance through recessed linear LEDs and adaptive ambient lighting. Energy-efficient light strips accentuate the curves of the building, while intelligent controls adjust the colour tones according to natural rhythms. Wall wash lights highlight local art and textures, reflecting the serenity of Chengdu.

## Wyndham Grand Chengdu

Project Location: Chengdu

Intelligent dimming and colour temperature adjustment system realises the natural transition of light from day to night, and the use of low-energy design and environmentally friendly decorative materials highlights the hotel's green hospitality. The harmonious unity of technology, luxury and regional glamour is only for the ultimate experience of guests' comfort.

## Wyndham Grand Chengdu

Project Location: Chengdu

# Wyndham Grand Chengdu

Project Location: Chengdu