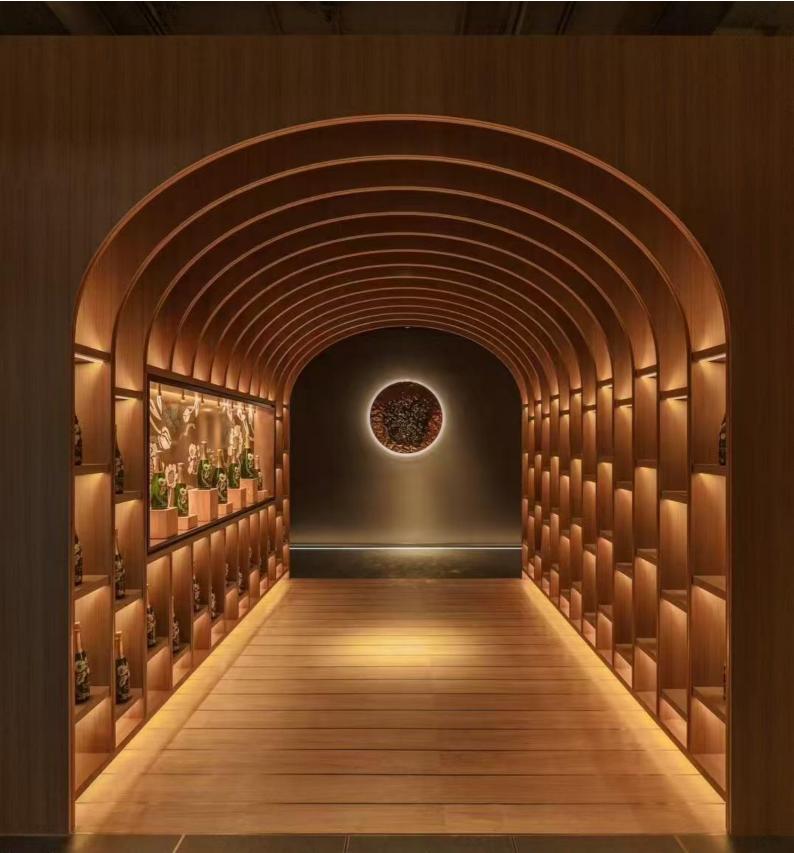

### Pernod Ricard Boutique

Project Location: Daliar

Products: IP202835 Strip 16X16MM Neon strip The warm light design of the Pernod Ricard boutique is crafted with precise colour temperature control and hierarchical lighting, so that the soft warm light flows like amber, outlining the outline of the wines and rendering a luxurious atmosphere. In the interplay of light and shadow, the shelves and displays shine, and the space's style leaps out, creating an immersive high-end wine-tasting experience for customers, and interpreting the perfect blend of lighting art and commercial aesthetics.

#### Pernod Ricard Boutique

Project Location: Daliar

Pernod Ricard Boutique has sculpted a warm light system that is like a poetry of flowing light and shadow. Special soft light strips, in the form of liquid gold leaf, meander along the contours of the wine cabinets, weaving the starry reflections of the bottles into a dome of light. Accent spotlights, like moonlight sculptors, capture the amber colour of each vintage and the grain of the bottles, casting a hazy halo of light on the velvety walls.

## Pernod Ricard Boutique

Project Location: Daliar