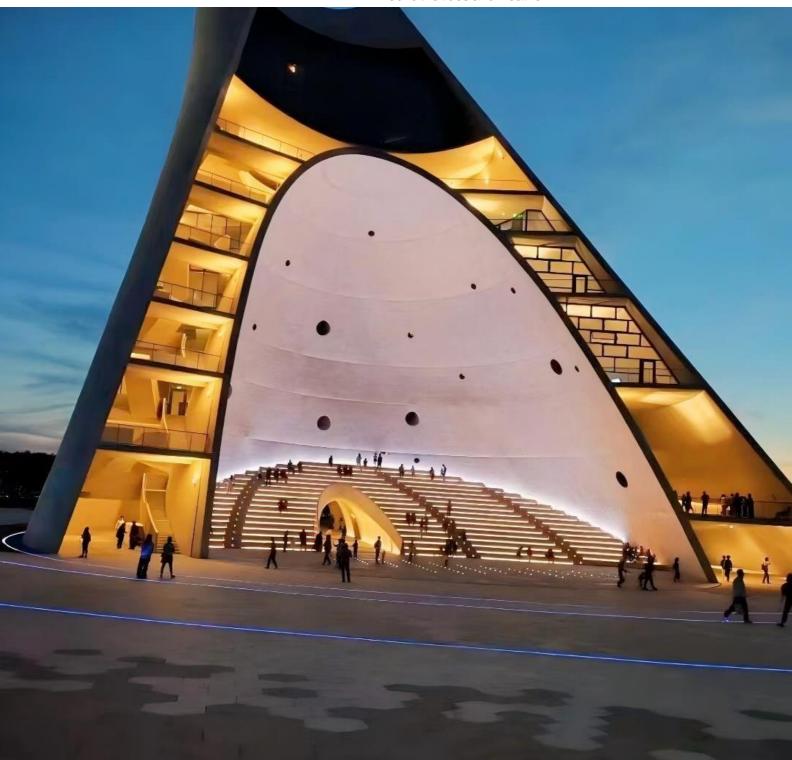

## Tower of Time

Project Location: Yantai, City Shandong Province

Product: IP68 NEON 16X16MM DMX512

The lighting design for the Yantai Time Tower combines technology, art and cultural symbolism to reflect the city's maritime heritage and the fluidity of time. Energy efficient LED systems and intelligent controls enable dynamic colour transitions, rhythmic patterns and interactive displays that echo the tides and weather.

## Tower of Time

Project Location: Yantai, City Shandong Province

Product: IP68 NEON 16X16MM DMX512

Layered lighting highlights the parametric façade, emphasising its sculptural geometry. Warm and cool gradients evoke dawnto-dusk transitions, while projections incorporate celestial patterns and local mythology. Sustainability drives solarpowered elements and adaptive dimming. Visitors are engaged through app-controlled light interactions, while seasonal themes enrich its role as a cultural icon. This innovative design transforms the urban nightscape