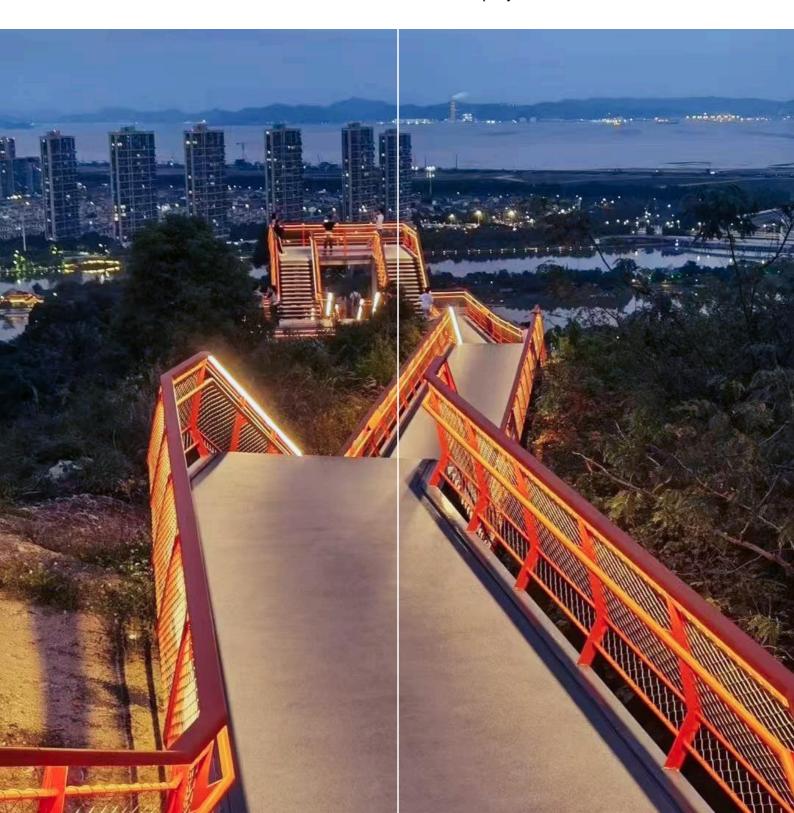

#### **Hiking Trail**

Location: Yandang Mountain, Wenzhou City, Zhengjiang Province

Product: IP67 NEON 12X12MM

The lighting design for the Rak Ching Si Trail utilises LED lowpower neon strips, combining sustainability with ethereal beauty. These flexible, energy-efficient strips outline the trail in a soft amber gradient, ensuring safety while minimising ecological impact. Neon highlights highlight ancient trees, rock textures and temple architecture, blending Buddhist symbolism with modern simplicity.

## **Hiking Trail**

Location: Yandang Mountain, Wenzhou City, Zhengjiang Province

Product: IP67 NEON 12X12MM

Adaptive controls adjust brightness according to time of day and foot traffic, paired with a solar-powered system for zerowaste operation. Subtle projections of Zen motifs and seasonal hues enhance the spiritual ambience of the trail. The low glare and dynamic colour transitions of the neon strips harmonise with the nocturnal ecosystem of Yandang Mountain, creating a meditative journey that respects nature and heritage day and night.

# **Hiking Trail**

Location: Yandang Mountain, Wenzhou City, Origing Province

Product: IP67 NEON 12X12MIM