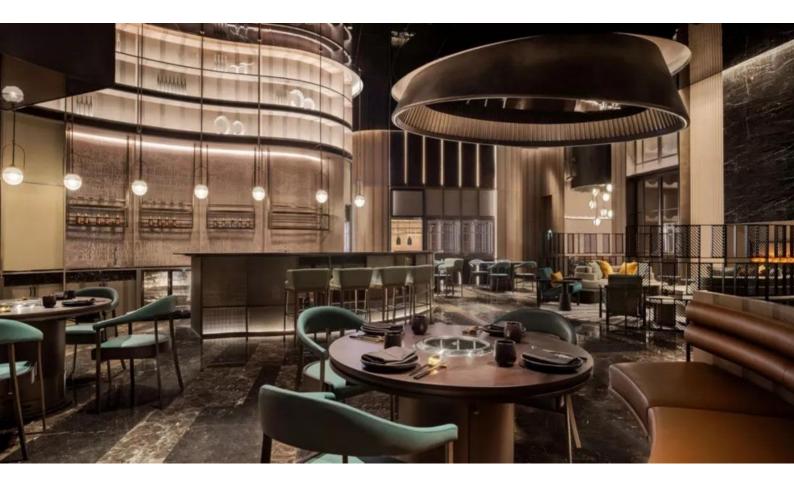

### Pernod Ricard Boutique

Project Location: Daliar

Products: IP202835 Strip 16X16MM Neon strip The warm light design of the Pernod Ricard boutique is crafted with precise colour temperature control and hierarchical lighting, so that the soft warm light flows like amber, outlining the outline of the wines and rendering a luxurious atmosphere. In the interplay of light and shadow, the shelves and displays shine, and the space's style leaps out, creating an immersive high-end wine-tasting experience for customers, and interpreting the perfect blend of lighting art and commercial aesthetics.

#### Pernod Ricard Boutique

Project Location: Daliar

Pernod Ricard Boutique has sculpted a warm light system that is like a poetry of flowing light and shadow. Special soft light strips, in the form of liquid gold leaf, meander along the contours of the wine cabinets, weaving the starry reflections of the bottles into a dome of light. Accent spotlights, like moonlight sculptors, capture the amber colour of each vintage and the grain of the bottles, casting a hazy halo of light on the velvety walls.