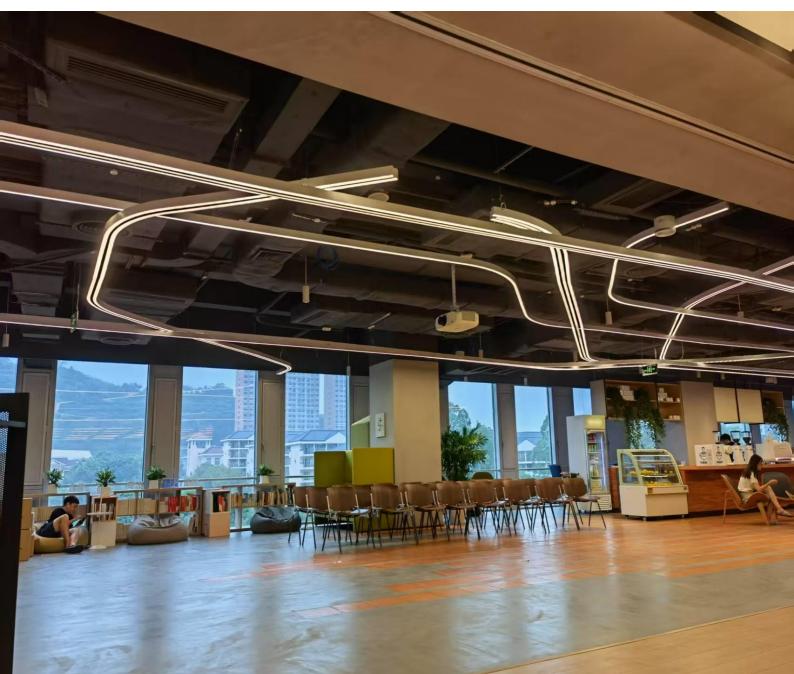

#### Shenzhen Xili Zhiyan Office Building

Project Location: Shenzhen

Products: IP44 50X30MM Linear Lights

Inspired by the Shenzhen metro line map, this project integrates the city's transport network into the lighting design of the office building. Unique linear lamps and lanterns outline the direction of the metro lines with smooth lines, and the lights run through the office space like a dynamic track, showing the vitality of Shenzhen city and creating a comfortable and efficient office environment through soft light, realising the clever fusion of function and art.

#### Shenzhen Xili Zhiyan Office Building

Project Location: Shenzhen