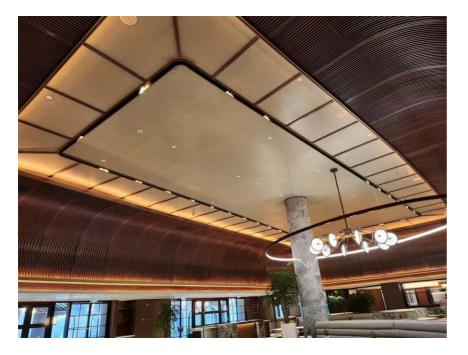

### InterContinental Shanghai Dishui Lake

Location: Shanghai

Products: IP20 2835 Flexible Strip 2400K,2700K IP67 Neon 10X10MM.6X6MM

The lobby's lighting design reflects modern sophistication, blending organic fluidity with lakeside serenity. Linear LED strips trace architectural curves reminiscent of water ripples, while wall-washing fixtures highlight textured surfaces and art installations. Dynamic colour temperatures are adjusted via intelligent controls, transitioning from crisp daylight tones to warm twilight tones, in keeping with circadian rhythms.

Energy efficient LEDs and solar responsive dimming reduce energy consumption by 40%. Recessed ambient lighting creates a warm and welcoming ambience and highlights the grandeur of the lobby's double-height ceiling. Sustainable materials and minimal light pollution underscore the hotel's eco-commitment. The design harmonises technology, nature and luxury, reflecting the serene and vibrant nature of Dripping Lake.