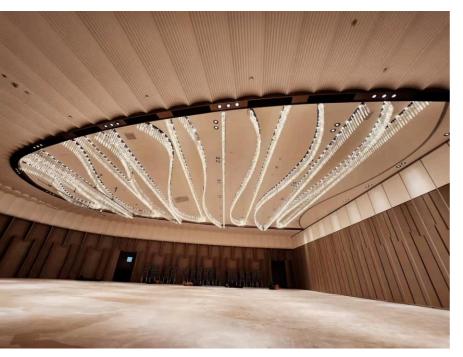

### InterContinental Shanghai Dishui Lake

Location: Shanghai

Products: IP20 2835 Flexible Strip 2400K,2700K IP67 Neon 10X10MM.6X6MM

The lobby's lighting design reflects modern sophistication, blending organic fluidity with lakeside serenity. Linear LED strips trace architectural curves reminiscent of water ripples, while wall-washing fixtures highlight textured surfaces and art installations. Dynamic colour temperatures are adjusted via intelligent controls, transitioning from crisp daylight tones to warm twilight tones, in keeping with circadian rhythms.

Energy efficient LEDs and solar responsive dimming reduce energy consumption by 40%. Recessed ambient lighting creates a warm and welcoming ambience and highlights the grandeur of the lobby's double-height ceiling. Sustainable materials and minimal light pollution underscore the hotel's eco-commitment. The design harmonises technology, nature and luxury, reflecting the serene and vibrant nature of Dripping Lake.