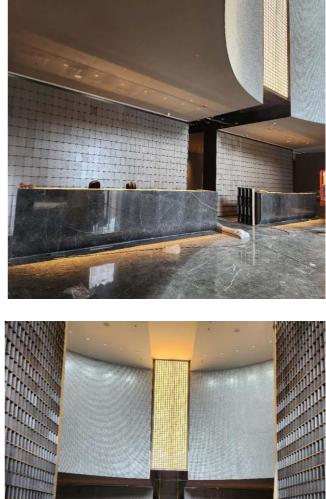

## Wyndham Grand Chengdu

0

Project Location: Chengdu

Products : 2835 White Flexible Strip 5050 RGBCW Phantom Flexible Strip 10X10MM 8X8MM Neon Diffused Modular Lights Wyndham Grand Chengdu Lighting Design The design combines modernity with cultural elegance through recessed linear LEDs and adaptive ambient lighting. Energy-efficient light strips accentuate the curves of the building, while intelligent controls adjust the colour tones according to natural rhythms. Wall wash lights highlight local art and textures, reflecting the serenity of Chengdu.

## Wyndham Grand Chengdu

Project Location: Chengdu

Intelligent dimming and colour temperature adjustment system realises the natural transition of light from day to night, and the use of low-energy design and environmentally friendly decorative materials highlights the hotel's green hospitality. The harmonious unity of technology, luxury and regional glamour is only for the ultimate experience of guests' comfort.

## Wyndham Grand Chengdu

Project Location: Chengdu

# Wyndham Grand Chengdu

Project Location: Chengdu