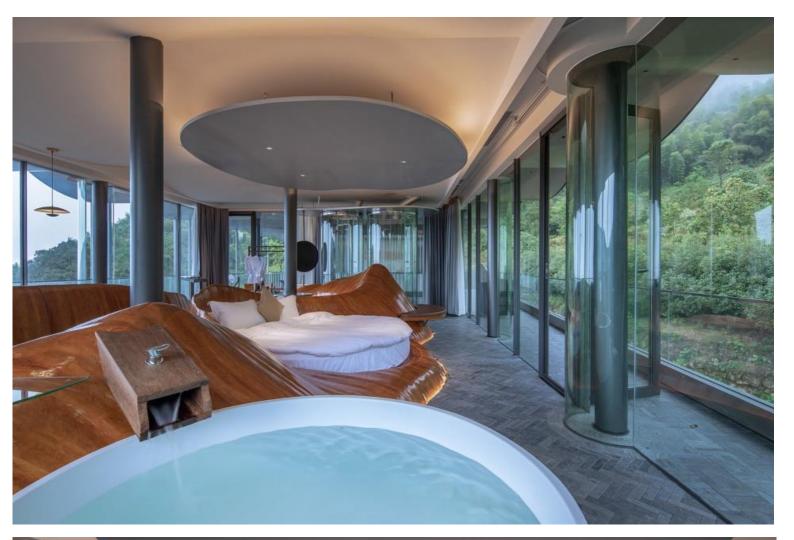

### InterContinental Shanghai Dishui Lake

Location: Shanghai

Products: IP20 2835 Flexible Strip 2400K,2700K IP67 Neon 10X10MM.6X6MM

The lobby's lighting design reflects modern sophistication, blending organic fluidity with lakeside serenity. Linear LED strips trace architectural curves reminiscent of water ripples, while wall-washing fixtures highlight textured surfaces and art installations. Dynamic colour temperatures are adjusted via intelligent controls, transitioning from crisp daylight tones to warm twilight tones, in keeping with circadian rhythms.

Energy efficient LEDs and solar responsive dimming reduce energy consumption by 40%. Recessed ambient lighting creates a warm and welcoming ambience and highlights the grandeur of the lobby's double-height ceiling. Sustainable materials and minimal light pollution underscore the hotel's eco-commitment. The design harmonises technology, nature and luxury, reflecting the serene and vibrant nature of Dripping Lake.