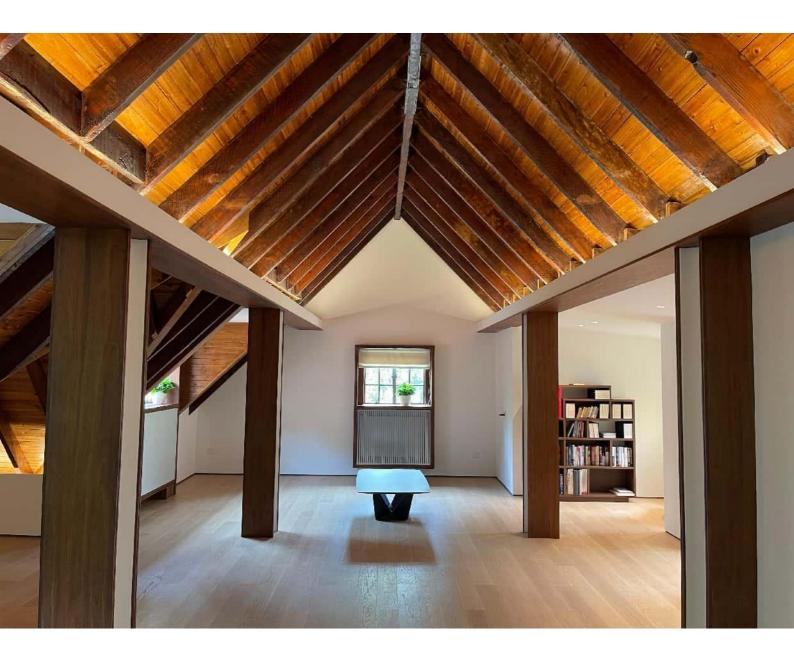

## Chongming Island Retreat Hotel

0

Project Location: Shanghai

Products: IP20 IP65 2835 Flexible Strip Light 13X13MM Flexible Wall Washer Lights Nestled in the tranquil ecosystem of Chongming Island, this eco-friendly log cabin B&B blends minimalist architecture with nature. The warm lighting design, with soft amber tones and multi-layered lighting, creates a cosy retreat. Carefully placed light fixtures highlight the texture of the natural wood while casting a soft glow in the living room, bedrooms and outdoor terrace.

# Retreat Hotel

Project Location: Shanghai

I