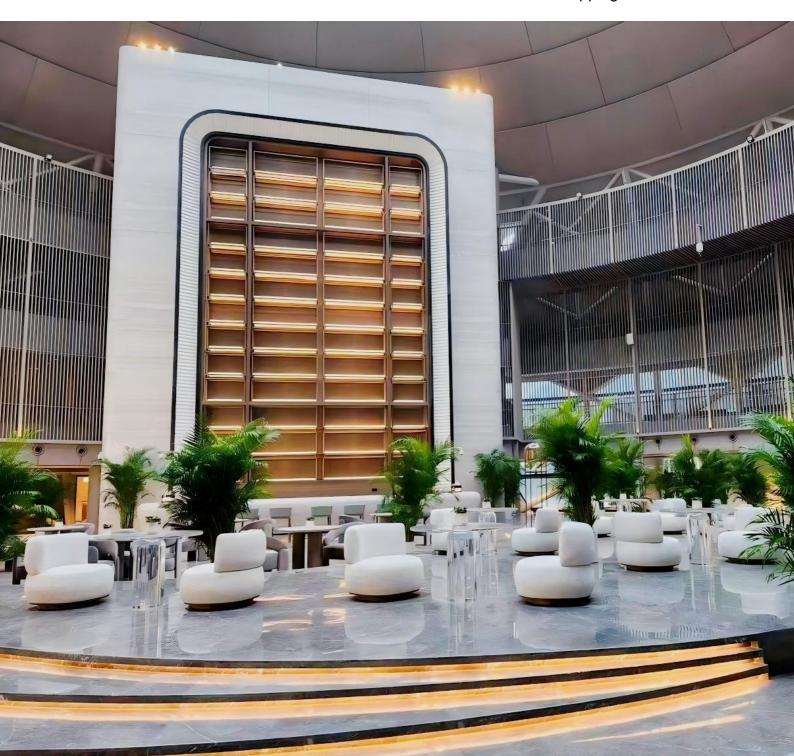

### InterContinental Shanghai Dishui Lake

Location: Shanghai

Products: IP20 2835 Flexible Strip 2400K,2700K IP67 Neon 10X10MM.6X6MM

The lobby's lighting design reflects modern sophistication, blending organic fluidity with lakeside serenity. Linear LED strips trace architectural curves reminiscent of water ripples, while wall-washing fixtures highlight textured surfaces and art installations. Dynamic colour temperatures are adjusted via intelligent controls, transitioning from crisp daylight tones to warm twilight tones, in keeping with circadian rhythms.

Energy efficient LEDs and solar responsive dimming reduce energy consumption by 40%. Recessed ambient lighting creates a warm and welcoming ambience and highlights the grandeur of the lobby's double-height ceiling. Sustainable materials and minimal light pollution underscore the hotel's eco-commitment. The design harmonises technology, nature and luxury, reflecting the serene and vibrant nature of Dripping Lake.