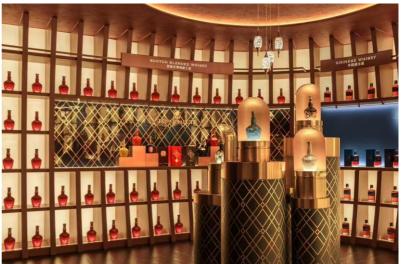

### Pernod Ricard Boutique

Project Location: Daliar

Products: IP202835 Strip 16X16MM Neon strip The warm light design of the Pernod Ricard boutique is crafted with precise colour temperature control and hierarchical lighting, so that the soft warm light flows like amber, outlining the outline of the wines and rendering a luxurious atmosphere. In the interplay of light and shadow, the shelves and displays shine, and the space's style leaps out, creating an immersive high-end wine-tasting experience for customers, and interpreting the perfect blend of lighting art and commercial aesthetics.

#### Pernod Ricard Boutique

Project Location: Daliar

Pernod Ricard Boutique has sculpted a warm light system that is like a poetry of flowing light and shadow. Special soft light strips, in the form of liquid gold leaf, meander along the contours of the wine cabinets, weaving the starry reflections of the bottles into a dome of light. Accent spotlights, like moonlight sculptors, capture the amber colour of each vintage and the grain of the bottles, casting a hazy halo of light on the velvety walls.

## Pernod Ricard Boutique

Project Location: Daliar