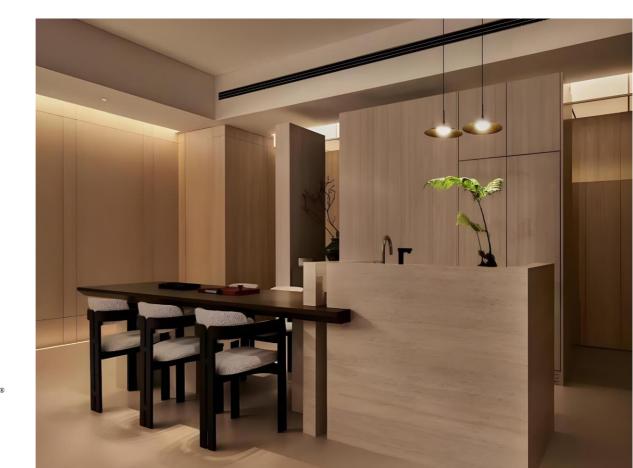

#### **Hiking Trail**

Location: Yandang Mountain, Wenzhou City, Zhengjiang Province

Product: IP67 NEON 12X12MM

The lighting design for the Rak Ching Si Trail utilises LED lowpower neon strips, combining sustainability with ethereal beauty. These flexible, energy-efficient strips outline the trail in a soft amber gradient, ensuring safety while minimising ecological impact. Neon highlights highlight ancient trees, rock textures and temple architecture, blending Buddhist symbolism with modern simplicity.

## **Hiking Trail**

Location: Yandang Mountain, Wenzhou City, Zhengjiang Province

Product: IP67 NEON 12X12MM

Adaptive controls adjust brightness according to time of day and foot traffic, paired with a solar-powered system for zerowaste operation. Subtle projections of Zen motifs and seasonal hues enhance the spiritual ambience of the trail. The low glare and dynamic colour transitions of the neon strips harmonise with the nocturnal ecosystem of Yandang Mountain, creating a meditative journey that respects nature and heritage day and night.