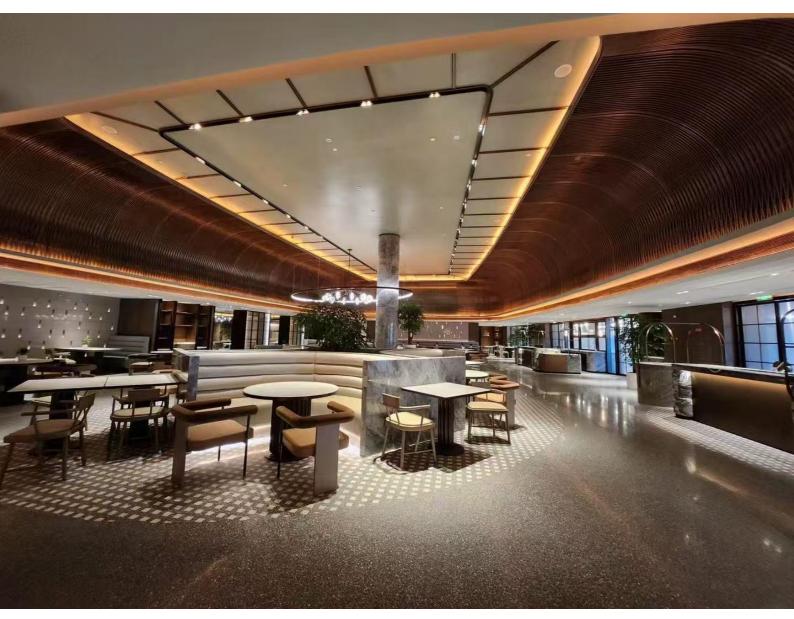

### InterContinental Shanghai Dishui Lake

Location: Shanghai

Products: IP20 2835 Flexible Strip 2400K,2700K IP67 Neon 10X10MM.6X6MM

The lobby's lighting design reflects modern sophistication, blending organic fluidity with lakeside serenity. Linear LED strips trace architectural curves reminiscent of water ripples, while wall-washing fixtures highlight textured surfaces and art installations. Dynamic colour temperatures are adjusted via intelligent controls, transitioning from crisp daylight tones to warm twilight tones, in keeping with circadian rhythms.

Energy efficient LEDs and solar responsive dimming reduce energy consumption by 40%. Recessed ambient lighting creates a warm and welcoming ambience and highlights the grandeur of the lobby's double-height ceiling. Sustainable materials and minimal light pollution underscore the hotel's eco-commitment. The design harmonises technology, nature and luxury, reflecting the serene and vibrant nature of Dripping Lake.