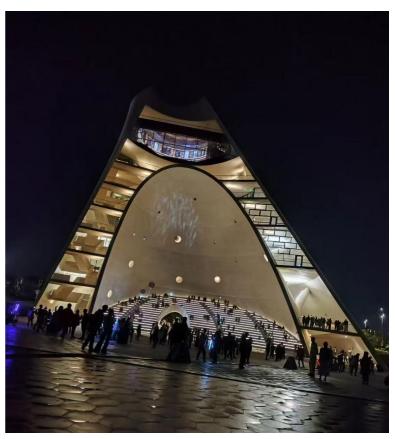

## Tower of Time

Project Location: Yantai, City Shandong Province

Product: IP68 NEON 16X16MM DMX512

The lighting design for the Yantai Time Tower combines technology, art and cultural symbolism to reflect the city's maritime heritage and the fluidity of time. Energy efficient LED systems and intelligent controls enable dynamic colour transitions, rhythmic patterns and interactive displays that echo the tides and weather.

## Tower of Time

Project Location: Yantai, City Shandong Province

Product: IP68 NEON 16X16MM DMX512

Layered lighting highlights the parametric façade, emphasising its sculptural geometry. Warm and cool gradients evoke dawnto-dusk transitions, while projections incorporate celestial patterns and local mythology. Sustainability drives solarpowered elements and adaptive dimming. Visitors are engaged through app-controlled light interactions, while seasonal themes enrich its role as a cultural icon. This innovative design transforms the urban nightscape