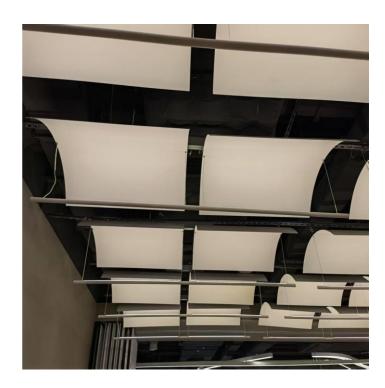

#### Shenzhen Xili Zhiyan Office Building

Project Location: Shenzhen

Products: IP44 50X30MM Linear Lights

Inspired by the Shenzhen metro line map, this project integrates the city's transport network into the lighting design of the office building. Unique linear lamps and lanterns outline the direction of the metro lines with smooth lines, and the lights run through the office space like a dynamic track, showing the vitality of Shenzhen city and creating a comfortable and efficient office environment through soft light, realising the clever fusion of function and art.

#### Shenzhen Xili Zhiyan Office Building

Project Location: Shenzhen