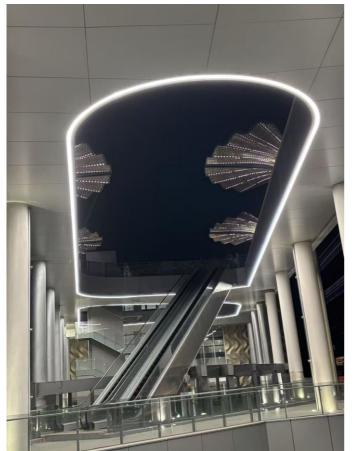

## Tower of Time

Project Location: Yantai, City Shandong Province

Product: IP68 NEON 16X16MM DMX512

The lighting design for the Yantai Time Tower combines technology, art and cultural symbolism to reflect the city's maritime heritage and the fluidity of time. Energy efficient LED systems and intelligent controls enable dynamic colour transitions, rhythmic patterns and interactive displays that echo the tides and weather.

## Tower of Time

Project Location: Yantai, City Shandong Province

Product: IP68 NEON 16X16MM DMX512

Layered lighting highlights the parametric façade, emphasising its sculptural geometry. Warm and cool gradients evoke dawnto-dusk transitions, while projections incorporate celestial patterns and local mythology. Sustainability drives solarpowered elements and adaptive dimming. Visitors are engaged through app-controlled light interactions, while seasonal themes enrich its role as a cultural icon. This innovative design transforms the urban nightscape