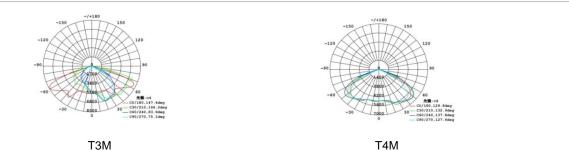

NOUS | VOLT        | Control          | Beam Angle | PF | N.W      |
|-------------------------------------------------------------------------------------------------------------|--------------|----------------|-----|------------|----------|-------------|------------------|------------|----|----------|
| RL-01A-100                                                                                                  | 519X210X70mm | 100 W          | >80 | 2700-6000K | 13500 LM | 100-277V AC | On/Off or<br>Dim | T3M / T4M  | 95 | 3.40 kgs |
| I+Notes:<br>1. Finish: Black, and customized RAL available<br>2. It has four different size from 100W-300W. |              |                |     |            |          |             |                  |            |    |          |

#### ▼ Project









### LED ROAD LIGHT









#### ▼ Charaterastic

#### Effortless Smart Lighting for Cities

1.Smart & Efficient: Integrates with smart city systems, offers wide power/color options (100W-300W, 3000K-6000K), and boasts high efficiency (up to 130 lm/W).

2.Durable Design: Modern, high-strength aluminum body (IP66 & IK10) resists impact, dust, and moisture.

3.Advanced Cooling: Dual-cavity system ensures optimal LED performance and lifespan.

4.Precise Light: Professional optics deliver accurate light distribution for safety and comfort. 5.Effortless Upkeep: Tool-free access and adjustable tilt simplify maintenance.

+Pole mounting.

+Working temperature is -50°C to 70°C

#### Application

I+Outdoor Occasion such as Urban main road, secondary road, branch road, industrial park road lightin