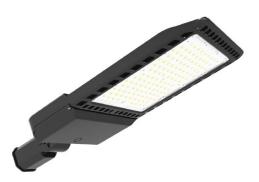

## LED ROAD LIGHT

#### Effortless Smart Lighting for Cities

1.Smart & Efficient: Integrates with smart city systems, offers wide power/color options (100W-300W, 3000K-6000K), and boasts high efficiency (up to 130 Im/W).

2.Durable Design: Modern, high-strength aluminum body (IP66 & IK10) resists impact, dust, and moisture.

3.Advanced Cooling: Dual-cavity system ensures optimal LED performance and lifespan.

4.Precise Light: Professional optics deliver accurate light distribution for safety and comfort. 5.Effortless Upkeep: Tool-free access and adjustable tilt simplify maintenance.