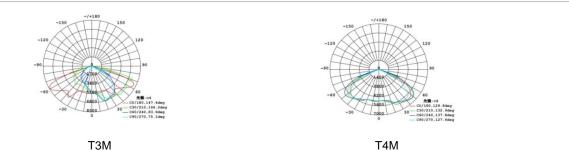

NOUS | VOLT        | Control          | Beam Angle | PF | N.W      |
|-------------------------------------------------------------------------------------------------------------|--------------|----------------|-----|------------|----------|-------------|------------------|------------|----|----------|
| RL-01B-150                                                                                                  | 565X250X70mm | 150 W          | >80 | 2700-6000K | 20250 LM | 100-277V AC | On/Off or<br>Dim | T3M / T4M  | 95 | 4.00 kgs |
| I+Notes:<br>1. Finish: Black, and customized RAL available<br>2. It has four different size from 100W-300W. |              |                |     |            |          |             |                  |            |    |          |

#### ▼ Project









### LED ROAD LIGHT





#### ▼ Charaterastic

#### **Effortless Smart Lighting for Cities**

1.Smart & Efficient: Integrates with smart city systems, offers wide power/color options (100W-300W, 3000K-6000K), and boasts high efficiency (up to 130 Im/W).

2.Durable Design: Modern, high-strength aluminum body (IP66 & IK10) resists impact, dust, and moisture.

3.Advanced Cooling: Dual-cavity system ensures optimal LED performance and lifespan.

4.Precise Light: Professional optics deliver accurate light distribution for safety and comfort. 5.Effortless Upkeep: Tool-free access and adjustable tilt simplify maintenance.

+Pole mounting.

+Working temperature is -50°C to 70°C

#### Application

I+Outdoor Occasion such as Urban main road, secondary road, branch road, industrial park road lightin