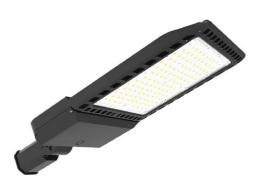

ontrol          | Beam Angle | PF | N.W      |
|-------------------------------------------------------------------------------------------------------------|--------------|----------------|-----|------------|----------|-------------|------------------|------------|----|----------|
| RL-01A-100                                                                                                  | 519X210X70mm | 100 W          | >80 | 2700-6000K | 13500 LM | 100-277V AC | On/Off or<br>Dim | T3M / T4M  | 95 | 3.40 kgs |
| I+Notes:<br>1. Finish: Black, and customized RAL available<br>2. It has four different size from 100W-300W. |              |                |     |            |          |             |                  |            |    |          |

#### ▼ Project









### LED ROAD LIGHT









#### ▼ Charaterastic

#### Effortless Smart Lighting for Cities

1.Smart & Efficient: Integrates with smart city systems, offers wide power/color options (100W-300W, 3000K-6000K), and boasts high efficiency (up to 130 lm/W).

2.Durable Design: Modern, high-strength aluminum body (IP66 & IK10) resists impact, dust, and moisture.

3.Advanced Cooling: Dual-cavity system ensures optimal LED performance and lifespan.

4.Precise Light: Professional optics deliver accurate light distribution for safety and comfort. 5.Effortless Upkeep: Tool-free access and adjustable tilt simplify maintenance.

+Pole mounting.

+Working temperature is -50°C to 70°C

#### Application

I+Outdoor Occasion such as Urban main road, secondary road, branch road, industrial park road lighting, etc

"Non-dim/dim"