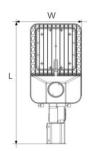

#### ▼ Family Matrix (Four different size)

| L (mm) | W (mm) | T (mm) =thickness | Watt      |
|--------|--------|-------------------|-----------|
| 519    | 210    | 70                | 100 W     |
| 565    | 250    | 70                | 150 W     |
| 589    | 280    | 75                | 200/240 W |
| 674    | 300    | 80                | 300 W     |
|        |        |                   |           |