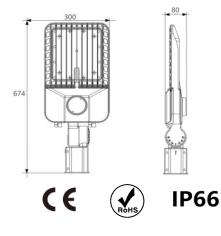

#### ▼ Family Matrix (Four different size)

| L (mm) | W (mm) | T (mm) =thickness | Watt      |
|--------|--------|-------------------|-----------|
| 519    | 210    | 70                | 100 W     |
| 565    | 250    | 70                | 150 W     |
| 589    | 280    | 75                | 200/240 W |
| 674    | 300    | 80                | 300 W     |
|        |        |                   |           |