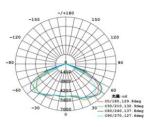

r>Dim | T3M / T4M  | 95 | 3.40 kgs |  |  |
| RL-01B-150 | 565X250X70mm | 150 W          | >80 | 2700-6000K | 20250 LM | 100-277V AC | On/Off or<br>Dim | T3M / T4M  | 95 | 4.00 kgs |  |  |
| RL-01C-200 | 589X280X75mm | 200 W          | >80 | 2700-6000K | 27000 LM | 100-277V AC | On/Off or<br>Dim | T3M / T4M  | 95 | 4.40 kgs |  |  |
| RL-01C-240 | 589X280X75mm | 240 W          | >80 | 2700-6000K | 32400 LM | 100-277V AC | On/Off or<br>Dim | T3M / T4M  | 95 | 4.60 kgs |  |  |
| RL-01D-300 | 674X300X80mm | 300 W          | >80 | 2700-6000K | 40500 LM | 100-277V AC | On/Off or<br>Dim | T3M / T4M  | 95 | 6.40 kgs |  |  |
|            |              |                |     |            |          |             |                  |            |    |          |  |  |

#### Photometric curve



ТЗМ



T4M



#### ▼ Naming scheme



Neon: LED strip light

### LED ROAD LIGHT





#### ▼ Charaterastic

#### Effortless Smart Lighting for Cities

1.Smart & Efficient: Integrates with smart city systems, offers wide power/color options (100W-300W, 3000K-6000K), and boasts high efficiency (up to 130 lm/W).

2.Durable Design: Modern, high-strength aluminum body (IP66 & IK10) resists impact, dust, and moisture.

3.Advanced Cooling: Dual-cavity system ensures optimal LED performance and lifespan.

4.Precise Light: Professional optics deliver accurate light distribution for safety and comfort. 5.Effortless Upkeep: Tool-free access and adjustable tilt simplify maintenance.

+Pole mounting.

+Working temperature is -50°C to 70°C

#### Application

I+Outdoor Occasion such as Urban main road, seconda