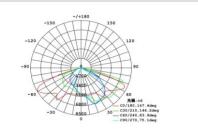

ff or<br>Dim | T3M / T4M  | 95 | 3.40 kgs |  |  |
| RL-01B-150 | 565X250X70mm | 150 W          | >80 | 2700-6000K | 20250 LM | 100-277V AC | On/Off or<br>Dim | T3M / T4M  | 95 | 4.00 kgs |  |  |
| RL-01C-200 | 589X280X75mm | 200 W          | >80 | 2700-6000K | 27000 LM | 100-277V AC | On/Off or<br>Dim | T3M / T4M  | 95 | 4.40 kgs |  |  |
| RL-01C-240 | 589X280X75mm | 240 W          | >80 | 2700-6000K | 32400 LM | 100-277V AC | On/Off or<br>Dim | T3M / T4M  | 95 | 4.60 kgs |  |  |
| RL-01D-300 | 674X300X80mm | 300 W          | >80 | 2700-6000K | 40500 LM | 100-277V AC | On/Off or<br>Dim | T3M / T4M  | 95 | 6.40 kgs |  |  |
|            |              |                |     |            |          |             |                  |            |    |          |  |  |

#### Photometric curve



ТЗМ



T4M



#### ▼ Naming scheme



Neon: LED strip light

### LED ROAD LIGHT





#### ▼ Charaterastic

#### Effortless Smart Lighting for Cities

1.Smart & Efficient: Integrates with smart city systems, offers wide power/color options (100W-300W, 3000K-6000K), and boasts high efficiency (up to 130 lm/W).

2.Durable Design: Modern, high-strength aluminum body (IP66 & IK10) resists impact, dust, and moisture.

3.Advanced Cooling: Dual-cavity system ensures optimal LED performance and lifespan.

4.Precise Light: Professional optics deliver accurate light distribution for safety and comfort. 5.Effortless Upkeep: Tool-free access and adjustable tilt simplify maintenance.

+Pole mounting.

+Working temperature is -50°C to 70°C

#### Application

I+Outdoor Occasion such as Urban main road,