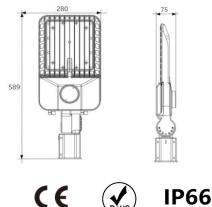

#### ▼ Family Matrix (Four different size)

| L (mm) | W (mm) | T (mm) =thickness | Watt      |
|--------|--------|-------------------|-----------|
| 519    | 210    | 70                | 100 W     |
| 565    | 250    | 70                | 150 W     |
| 589    | 280    | 75                | 200/240 W |
| 674    | 300    | 80                | 300 W     |
|        |        |                   |           |