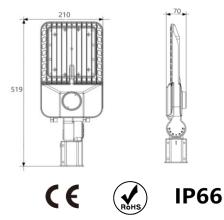

#### ▼ Family Matrix (Four different size)

| L (mm) | W (mm) | T (mm) =thickness | Watt      |
|--------|--------|-------------------|-----------|
| 519    | 210    | 70                | 100 W     |
| 565    | 250    | 70                | 150 W     |
| 589    | 280    | 75                | 200/240 W |
| 674    | 300    | 80                | 300 W     |
|        |        |                   |           |

#### ▼ Technical Data (full sery)

| Model      | SIZE<br>(mm) | POWER<br>(W/M) | CRI | ССТ (К)    | LUMINOUS | VOLT        | Control          | Beam Angle | PF | N.W      |  |  |
|------------|--------------|----------------|-----|------------|----------|-------------|------------------|------------|----|----------|--|--|
| RL-01A-100 | 519X210X70mm | 100 W          | >80 | 2700-6000K | 13500 LM | 100-277V AC | On/Off or<br>Dim | T3M / T4M  | 95 | 3.40 kgs |  |  |
| RL-01B-150 | 565X250X70mm | 150 W          | >80 | 2700-6000K | 20250 LM | 100-277V AC | On/Off or<br>Dim | T3M / T4M  | 95 | 4.00 kgs |  |  |
| RL-01C-200 | 589X280X75mm | 200 W          | >80 | 2700-6000K | 27000 LM | 100-277V AC | On/Off or<br>Dim | T3M / T4M  | 95 | 4.40 kgs |  |  |
| RL-01C-240 | 589X280X75mm | 240 W          | >80 | 2700-6000K | 32400 LM | 100-277V AC | On/Off or<br>Dim | T3M / T4M  | 95 | 4.60 kgs |  |  |
| RL-01D-300 | 674X300X80mm | 300 W          | >80 | 2700-6000K | 40500 LM | 100-277V AC | On/Off or<br>Dim | T3M / T4M  | 95 | 6.40 kgs |  |  |
|            |              |                |     |            |          |             |                  |            |    |          |  |  |