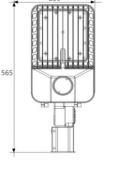

#### ▼ Family Matrix (Four different size)

| L (mm) | W (mm) | T (mm) =thickness | Watt      |
|--------|--------|-------------------|-----------|
| 519    | 210    | 70                | 100 W     |
| 565    | 250    | 70                | 150 W     |
| 589    | 280    | 75                | 200/240 W |
| 674    | 300    | 80                | 300 W     |
|        |        |                   |           |