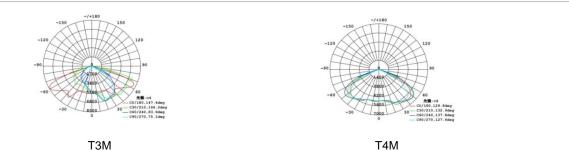

ntrol          | Beam Angle | PF | N.W      |
|---------------------------------------------------------------------------------------------------------------|--------------|----------------|-----|------------|----------|-------------|------------------|------------|----|----------|
| RL-01D-300                                                                                                    | 674X300X80mm | 300 W          | >80 | 2700-6000K | 40500 LM | 100-277V AC | On/Off or<br>Dim | T3M / T4M  | 95 | 6.40 kgs |
| I + Notes:<br>1. Finish: Black, and customized RAL available<br>2. It has four different size from 100W-300W. |              |                |     |            |          |             |                  |            |    |          |

#### Project



#### **V** Photos