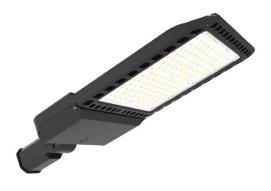

## LED ROAD LIGHT

#### Effortless Smart Lighting for Cities

1.Smart & Efficient: Integrates with smart city systems, offers wide power/color options (100W-300W, 3000K-6000K), and boasts high efficiency (up to 130 Im/W).

2.Durable Design: Modern, high-strength aluminum body (IP66 & IK10) resists impact, dust, and moisture.

3.Advanced Cooling: Dual-cavity system ensures optimal LED performance and lifespan.

4.Precise Light: Professional optics deliver accurate light distribution for safety and comfort. 5.Effortless Upkeep: Tool-free access and adjustable tilt simplify maintenance.

+Pole mounting.

+Working temperature is -50°C to 70°C