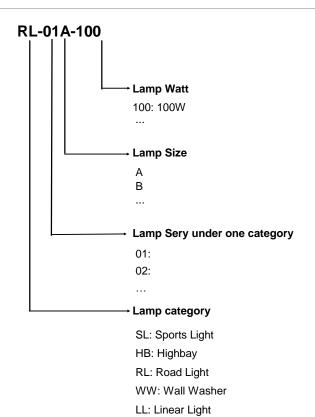

kgs |  |  |
| RL-01B-150 | 565X250X70mm | 150 W          | >80 | 2700-6000K | 20250 LM | 100-277V AC | On/Off or<br>Dim | T3M / T4M  | 95 | 4.00 kgs |  |  |
| RL-01C-200 | 589X280X75mm | 200 W          | >80 | 2700-6000K | 27000 LM | 100-277V AC | On/Off or<br>Dim | T3M / T4M  | 95 | 4.40 kgs |  |  |
| RL-01C-240 | 589X280X75mm | 240 W          | >80 | 2700-6000K | 32400 LM | 100-277V AC | On/Off or<br>Dim | T3M / T4M  | 95 | 4.60 kgs |  |  |
| RL-01D-300 | 674X300X80mm | 300 W          | >80 | 2700-6000K | 40500 LM | 100-277V AC | On/Off or<br>Dim | T3M / T4M  | 95 | 6.40 kgs |  |  |
|            |              |                |     |            |          |             |                  |            |    |          |  |  |

#### Photometric curve



ТЗМ



T4M



#### ▼ Naming scheme



Neon: LED strip light

### LED ROAD LIGHT





#### ▼ Charaterastic

#### Effortless Smart Lighting for Cities

1.Smart & Efficient: Integrates with smart city systems, offers wide power/color options (100W-300W, 3000K-6000K), and boasts high efficiency (up to 130 lm/W).

2.Durable Design: Modern, high-strength aluminum body (IP66 & IK10) resists impact, dust, and moisture.

3.Advanced Cooling: Dual-cavity system ensures optimal LED performance and lifespan.

4.Precise Light: Professional optics deliver accurate light distribution for safety and comfort. 5.Effortless Upkeep: Tool-free access and adjustable tilt simplify maintenance.

+Pole mounting.

+Working temperature is -50°C to 70°C

#### Application

I+Outdoor Occasion such as Urban main road, secondary road, branch road, industria