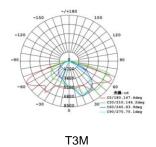

# **▼** Photometric curve

## ▼ Technical Data (full sery)

| Model      | SIZE<br>(mm) | POWER<br>(W/M) | CRI | CCT (K)    | LUMINOUS | VOLT        | Control          | Beam Angle | PF | N.W      |
|------------|--------------|----------------|-----|------------|----------|-------------|------------------|------------|----|----------|
| RL-01B-150 | 565X250X70mm | 150 W          | >80 | 2700-6000K | 20250 LM | 100-277V AC | On/Off or<br>Dim | T3M / T4M  | 95 | 4.00 kgs |