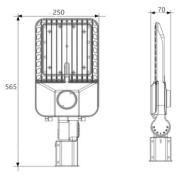

## ▼ Technical Data (full sery)

| Model      | SIZE<br>(mm) | POWER<br>(W/M) | CRI | CCT (K)    | LUMINOUS | VOLT        | Control          | Beam Angle | PF | N.W      |
|------------|--------------|----------------|-----|------------|----------|-------------|------------------|------------|----|----------|
| RL-01B-150 | 565X250X70mm | 150 W          | >80 | 2700-6000K | 20250 LM | 100-277V AC | On/Off or<br>Dim | T3M / T4M  | 95 | 4.00 kgs |