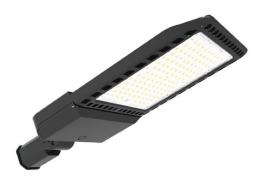

### **Effortless Smart Lighting for Cities**

- 1.Smart & Efficient: Integrates with smart city systems, offers wide power/color options (100W-300W, 3000K-6000K), and boasts high efficiency (up to 130 lm/W).
- 2. Durable Design: Modern, high-strength aluminum body (IP66 & IK10) resists impact, dust, and moisture.
- 3. Advanced Cooling: Dual-cavity system ensures optimal LED performance and lifespan.
- 4.Precise Light: Professional optics deliver accurate light distribution for safety and comfort.
- 5. Effortless Upkeep: Tool-free access and adjustable tilt simplify maintenance.
- →Pole mounting.
- +Working temperature is -50°C to 70°C

## ▼ Technical Data (full sery)

| Model      | SIZE<br>(mm) | POWER<br>(W/M) | CRI | CCT (K)    | LUMINOUS | VOLT        | Control          | Beam Angle | PF | N.W      |
|------------|--------------|----------------|-----|------------|----------|-------------|------------------|------------|----|----------|
| RL-01B-150 | 565X250X70mm | 150 W          | >80 | 2700-6000K | 20250 LM | 100-277V AC | On/Off or<br>Dim | T3M / T4M  | 95 | 4.00 kgs |