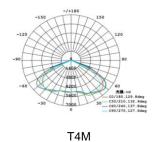

# **▼** Photometric curve

## ▼ Technical Data (full sery)

| Model      | SIZE<br>(mm) | POWER<br>(W/M) | CRI | CCT (K)    | LUMINOUS | VOLT        | Control          | Beam Angle | PF | N.W      |
|------------|--------------|----------------|-----|------------|----------|-------------|------------------|------------|----|----------|
| RL-01B-150 | 565X250X70mm | 150 W          | >80 | 2700-6000K | 20250 LM | 100-277V AC | On/Off or<br>Dim | T3M / T4M  | 95 | 4.00 kgs |