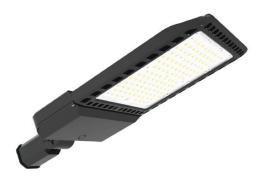

# 519 TP66

### **Effortless Smart Lighting for Cities**

- 1.Smart & Efficient: Integrates with smart city systems, offers wide power/color options (100W-300W, 3000K-6000K), and boasts high efficiency (up to 130 lm/W).
- 2. Durable Design: Modern, high-strength aluminum body (IP66 & IK10) resists impact, dust, and moisture.
- 3. Advanced Cooling: Dual-cavity system ensures optimal LED performance and lifespan.
- 4.Precise Light: Professional optics deliver accurate light distribution for safety and comfort.
- 5.Effortless Upkeep: Tool-free access and adjustable tilt simplify maintenance.
- +Pole mounting.
- +Working temperature is -50°C to 70°C

## ▼ Technical Data (full sery)

| Model      | SIZE<br>(mm) | POWER<br>(W/M) | CRI | CCT (K)    | LUMINOUS | VOLT        | Control          | Beam Angle | PF | N.W      |
|------------|--------------|----------------|-----|------------|----------|-------------|------------------|------------|----|----------|
| RL-01A-100 | 519X210X70mm | 100 W          | >80 | 2700-6000K | 13500 LM | 100-277V AC | On/Off or<br>Dim | T3M / T4M  | 95 | 3.40 kgs |