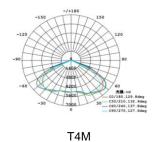

## ▼ Technical Data (full sery)

| Model      | SIZE<br>(mm) | POWER<br>(W/M) | CRI | CCT (K)    | LUMINOUS | VOLT        | Control          | Beam Angle | PF | N.W      |
|------------|--------------|----------------|-----|------------|----------|-------------|------------------|------------|----|----------|
| RL-01A-100 | 519X210X70mm | 100 W          | >80 | 2700-6000K | 13500 LM | 100-277V AC | On/Off or<br>Dim | T3M / T4M  | 95 | 3.40 kgs |

# **▼** Photometric curve