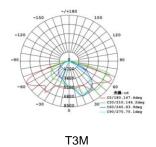

## ▼ Technical Data (full sery)

| Model      | SIZE<br>(mm) | POWER<br>(W/M) | CRI | CCT (K)    | LUMINOUS | VOLT        | Control          | Beam Angle | PF | N.W      |
|------------|--------------|----------------|-----|------------|----------|-------------|------------------|------------|----|----------|
| RL-01A-100 | 519X210X70mm | 100 W          | >80 | 2700-6000K | 13500 LM | 100-277V AC | On/Off or<br>Dim | T3M / T4M  | 95 | 3.40 kgs |

# **▼** Photometric curve