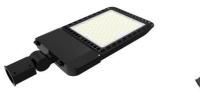

n road, secondary road, branch road, industrial park road lighting, etc

▼ "Non-dim/dim" and "Mono/Tunable white/chromatic" is availble, Pls confirm before ordering.

Mono

ON/OFF 0-10V

DALI

## ▼ Technical Data (full sery)

| Model      | SIZE<br>(mm) | POWER<br>(W/M) | CRI | CCT (K)    | LUMINOUS | VOLT        | Control          | Beam Angle | PF | N.W      |
|------------|--------------|----------------|-----|------------|----------|-------------|------------------|------------|----|----------|
| RL-01A-100 | 519X210X70mm | 100 W          | >80 | 2700-6000K | 13500 LM | 100-277V AC | On/Off or<br>Dim | T3M / T4M  | 95 | 3.40 kgs |

- I **+** Notes:
  - 1. Finish: Black, and customized RAL available
  - 2. It has four different size from 100W-300W.

### **▼** Project



# **▼ Photos**







# **▼** Photometric curve