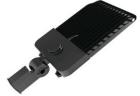

road, secondary road, branch road, industrial park road lighting, etc

▼ "Non-dim/dim" and "Mono/Tunable white/chromatic" is availble, Pls confirm before ordering.

Mono

ON/OFF 0-10V

DALI

## ▼ Technical Data (full sery)

| Model      | SIZE<br>(mm) | POWER<br>(W/M) | CRI | CCT (K)    | LUMINOUS | VOLT        | Control          | Beam Angle | PF | N.W      |
|------------|--------------|----------------|-----|------------|----------|-------------|------------------|------------|----|----------|
| RL-01A-100 | 519X210X70mm | 100 W          | >80 | 2700-6000K | 13500 LM | 100-277V AC | On/Off or<br>Dim | T3M / T4M  | 95 | 3.40 kgs |

- I **+** Notes:
  - 1. Finish: Black, and customized RAL available
  - 2. It has four different size from 100W-300W.

### **▼** Project



# **▼ Photos**







# **▼** Photometric curve