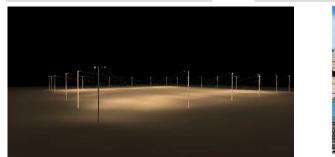

| CRI | ССТ (К)    | LUMINOUS  | VOLT        | Control          | Beam Angle       | PF   | N.W       |
|-------------------------------------------------------------|----------------|----------------|-----|------------|-----------|-------------|------------------|------------------|------|-----------|
| SL-01D                                                      | 1166X573X603mm | 2000 W         | >80 | 2700-5700K | 290000 LM | 100-277V AC | On/Off or<br>Dim | 15/30/45/60/120° | > 95 | 48.50 kgs |
| I +Notes:<br>1. Finish: Black, and customized RAL available |                |                |     |            |           |             |                  |                  |      |           |

2. It can be changed into 4 basic combinations from 500W-2000W.

#### Simulation

### Project





#### Photometric curve