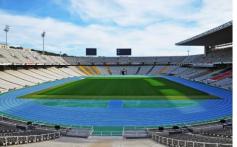

CRI | ССТ (К)    | LUMINOUS  | VOLT        | Control          | Beam Angle       | PF   | N.W       |
|-------------------------------------------------------------|----------------|----------------|-----|------------|-----------|-------------|------------------|------------------|------|-----------|
| SL-01D                                                      | 1166X573X603mm | 2000 W         | >80 | 2700-5700K | 290000 LM | 100-277V AC | On/Off or<br>Dim | 15/30/45/60/120° | > 95 | 48.50 kgs |
| I +Notes:<br>1. Finish: Black, and customized RAL available |                |                |     |            |           |             |                  |                  |      |           |

2. It can be changed into 4 basic combinations from 500W-2000W.

#### Simulation

### Project





#### Photometric curve