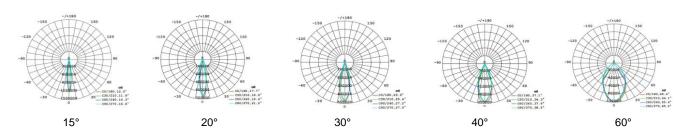

S  | VOLT        | Control          | Beam Angle       | PF   | N.W       |
|-------------------------------------------------------------|----------------|----------------|-----|------------|-----------|-------------|------------------|------------------|------|-----------|
| SL-01D                                                      | 1166X573X603mm | 2000 W         | >80 | 2700-5700K | 290000 LM | 100-277V AC | On/Off or<br>Dim | 15/30/45/60/120° | > 95 | 48.50 kgs |
| I +Notes:<br>1. Finish: Black, and customized RAL available |                |                |     |            |           |             |                  |                  |      |           |

2. It can be changed into 4 basic combinations from 500W-2000W.

#### Simulation

### Project





#### Photometric curve