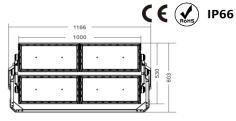

#### ▼ Technical Data

| Model                                                       | SIZE<br>(mm)   | POWER<br>(W/M) | CRI | ССТ (К)    | LUMINOUS  | VOLT        | Control          | Beam Angle       | PF   | N.W       |
|-------------------------------------------------------------|----------------|----------------|-----|------------|-----------|-------------|------------------|------------------|------|-----------|
| SL-01D                                                      | 1166X573X603mm | 2000 W         | >80 | 2700-5700K | 290000 LM | 100-277V AC | On/Off or<br>Dim | 15/30/45/60/120° | > 95 | 48.50 kgs |
| I +Notes:<br>1. Finish: Black, and customized RAL available |                |                |     |            |           |             |                  |                  |      |           |