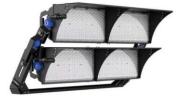

#### ▼ Charaterastic

Illuminate Your Space with Confidence:

1.Sleek & Durable Design: Modern industrial aesthetic with a high-strength, impact-resistant aluminum body ensures a long-lasting impression.

2.Advanced Thermal Management: Isolated dual-cavity design and independent radiator keep LEDs cool for optimal performance and longevity.

3.Exceptional Efficiency & Reliability: High-voltage isolated drive prevents flickering and damage from voltage fluctuations, while high-efficiency LEDs provide superior brightness, energy savings, and slow brightness decay over time.

Pole mounting or wall mounting
Working temperature is -50°C to 70°C